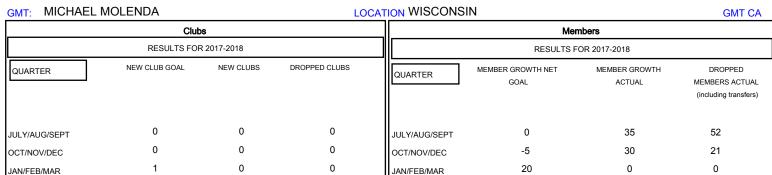

APR/MAY/JUNE

0

0

## District 27 C2

Results as of: 12/31/2017

0

APR/MAY/JUNE

0

0

0