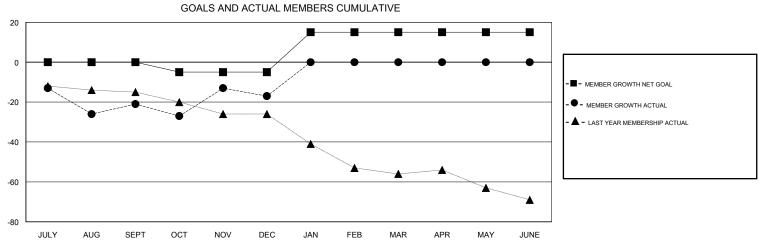

APR/MAY/JUNE

0

0

## MONTHLY MEMBERSHIP PROGRESS REPORT

## District 27 C2

Results as of: 12/31/2017

0



APR/MAY/JUNE

0

0

0

## 



| DROPPED CLUBS: 0  DROPPED MEMBERS |    | 21 CLUBS OF 44 ADDED 1 OR MORE NEW MEMBERS | GENDER DISTRIBUTION  MALE 1,083 (73.23%)  FEMALE 396 (26.77%)  Women Percentage Fiscal Year Goal: 25% |     |
|-----------------------------------|----|--------------------------------------------|-------------------------------------------------------------------------------------------------------|-----|
| DECEASED                          | 9  | CLICK HERE FOR CUMULATIVE  MEMBERSHIP DATA | TOTAL FAMILY UNIT MEMBERS                                                                             | 345 |
| CLUB CANCELLED                    | 0  |                                            | FAMILY MEMBERS RAYING HALF                                                                            | 174 |
| OTHE